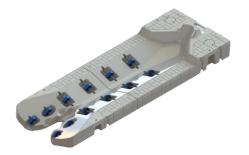

Why Snap Dock:

- Well designed, visually attractive polyethylene floating dock products
- Ability to maintain integrity in rough water due to connection system
- Walking surface supports that eliminate bowing in walking surfaces
- Color matched connectors with ideal combination of strength and flex that also float if dropped
- 8-year limited warranty

- Our dock connectors are the strongest and most durable in the market. They are color match to you dock and they float!

Slang: "We didn't invent the floating dock, We just perfected it."